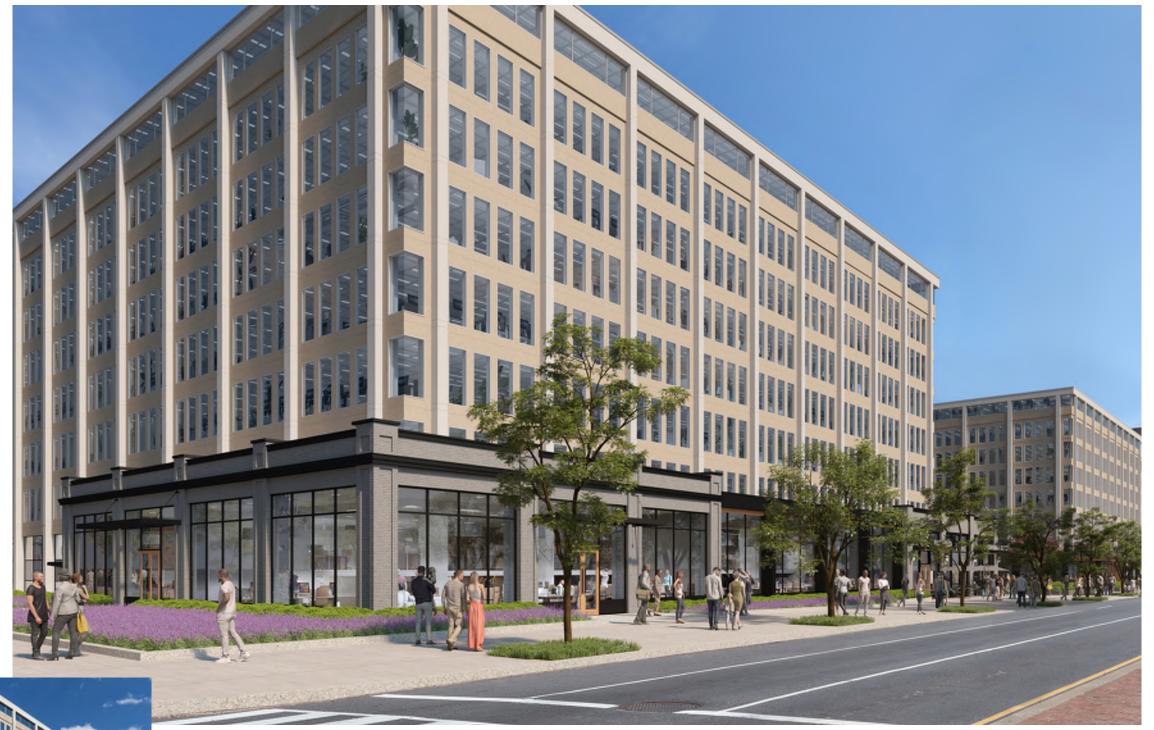

999 N Capitol - Looking Northeast

Building Renderings 999 North Capitol Street Building

999 N Capitol - N Capitol Elevation

**Building Renderings** 999 North Capitol Street Building

SIGNAGE NOTES:

1. SIGNAGE SHOWN FOR ILLUSTRATIVE PURPOSES, APPROXIMATE LOCATION, AND SCALE WILL CHANGE DURING TENANT SPACE CONFIGURATION AND FINAL SIGN DESIGN.