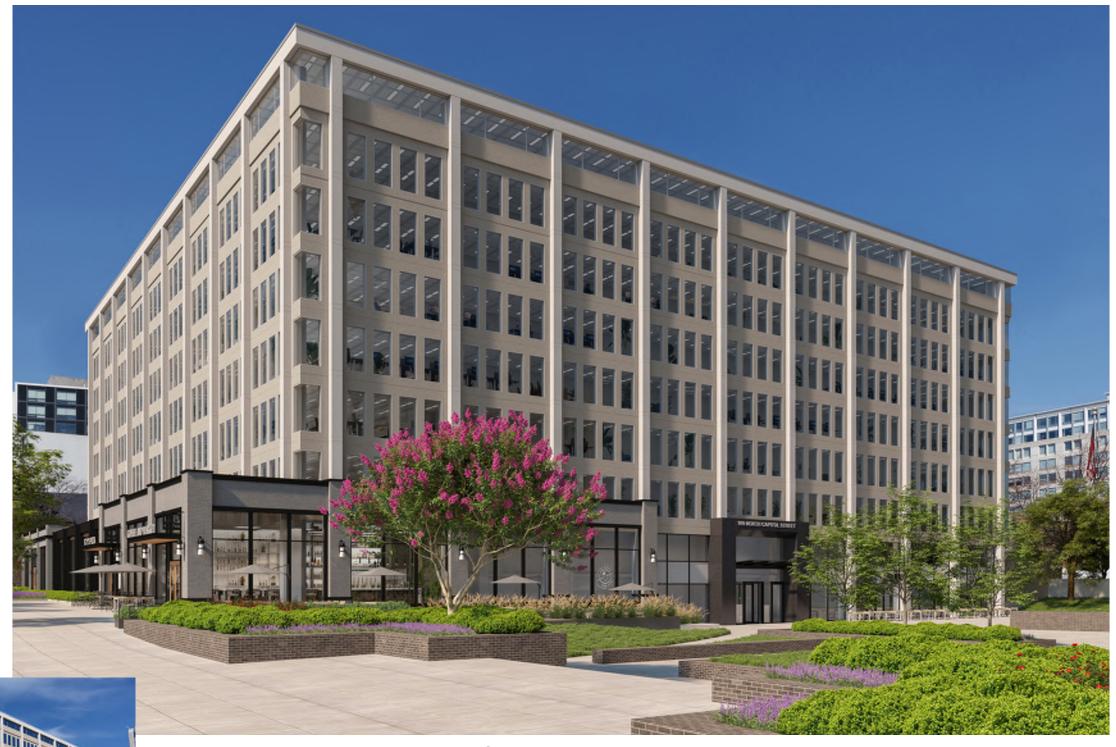

999 N Capitol - Looking Northeast

Building Renderings 999 North Capitol Street Building

999 N Capitol - N Capitol Elevation

**Building Renderings** 999 North Capitol Street Building

SIGNAGE NOTES:

1. SIGNAGE SHOWN FOR ILLUSTRATIVE PURPOSES, APPROXIMATE LOCATION, AND SCALE WILL CHANGE DURING TENANT SPACE CONFIGURATION AND FINAL SIGN DESIGN.