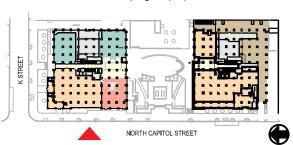

# Goulston & Storrs 1999 K Street, NW

5th Floor Washington, DC

Application for Design Review 899 and 999 North Capitol St, NE PHASE 1 & 2

PROPOSED UPDATED DESIGN FOR PHASE 1 ADDITION TO 999 NORTH CAPITOL ST., NE September 30th, 2021