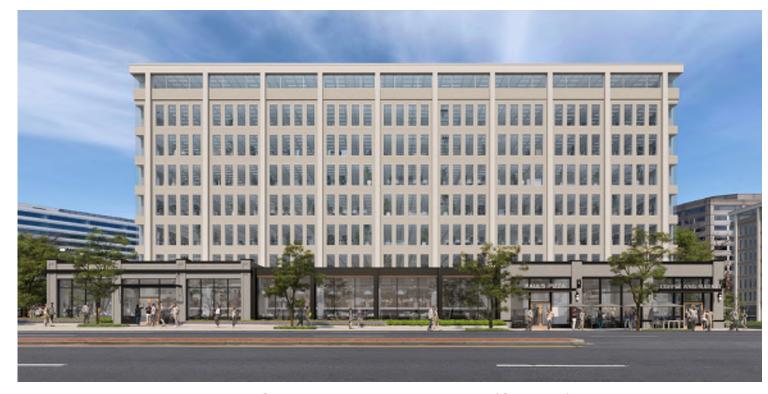

999 N Capitol - Looking Northeast

Building Renderings 999 North Capitol Street Building

999 N Capitol - N Capitol Elevation

**Building Renderings** 999 North Capitol Street Building

SIGNAGE NOTES:

1. SIGNAGE SHOWN FOR ILLUSTRATIVE PURPOSES, APPROXIMATE LOCATION, AND SCALE WILL CHANGE DURING TENANT SPACE CONFIGURATION AND FINAL SIGN DESIGN.