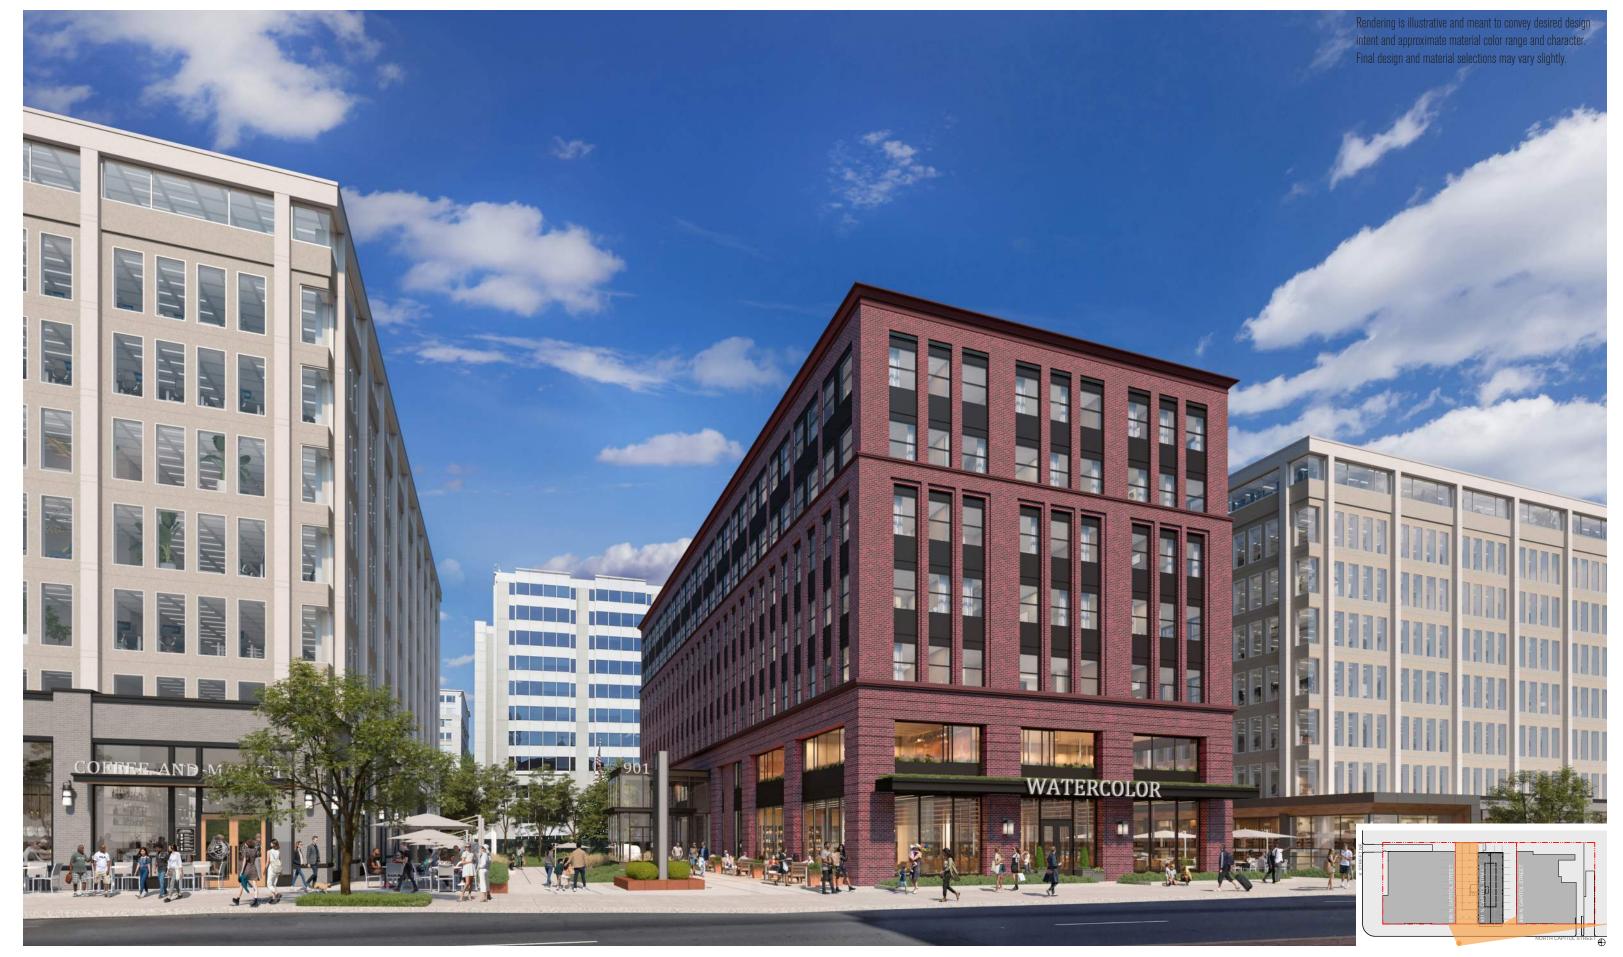

999 N Capitol - Shown at Hearing (Option A)

999 N Capitol - Proposed Alternative (Option B)

999 N Capitol - N Capitol Elevation - Re-design to match elements from 899

999 N Capitol - Proposed Alternative (Option B)

999 N Capitol - Looking Northeast

Building Renderings 999 North Capitol Street Building

999 N Capitol - N Capitol Elevation

**Building Renderings** 999 North Capitol Street Building

SIGNAGE NOTES:

1. SIGNAGE SHOWN FOR ILLUSTRATIVE PURPOSES, APPROXIMATE LOCATION, AND SCALE WILL CHANGE DURING TENANT SPACE CONFIGURATION AND FINAL SIGN DESIGN.