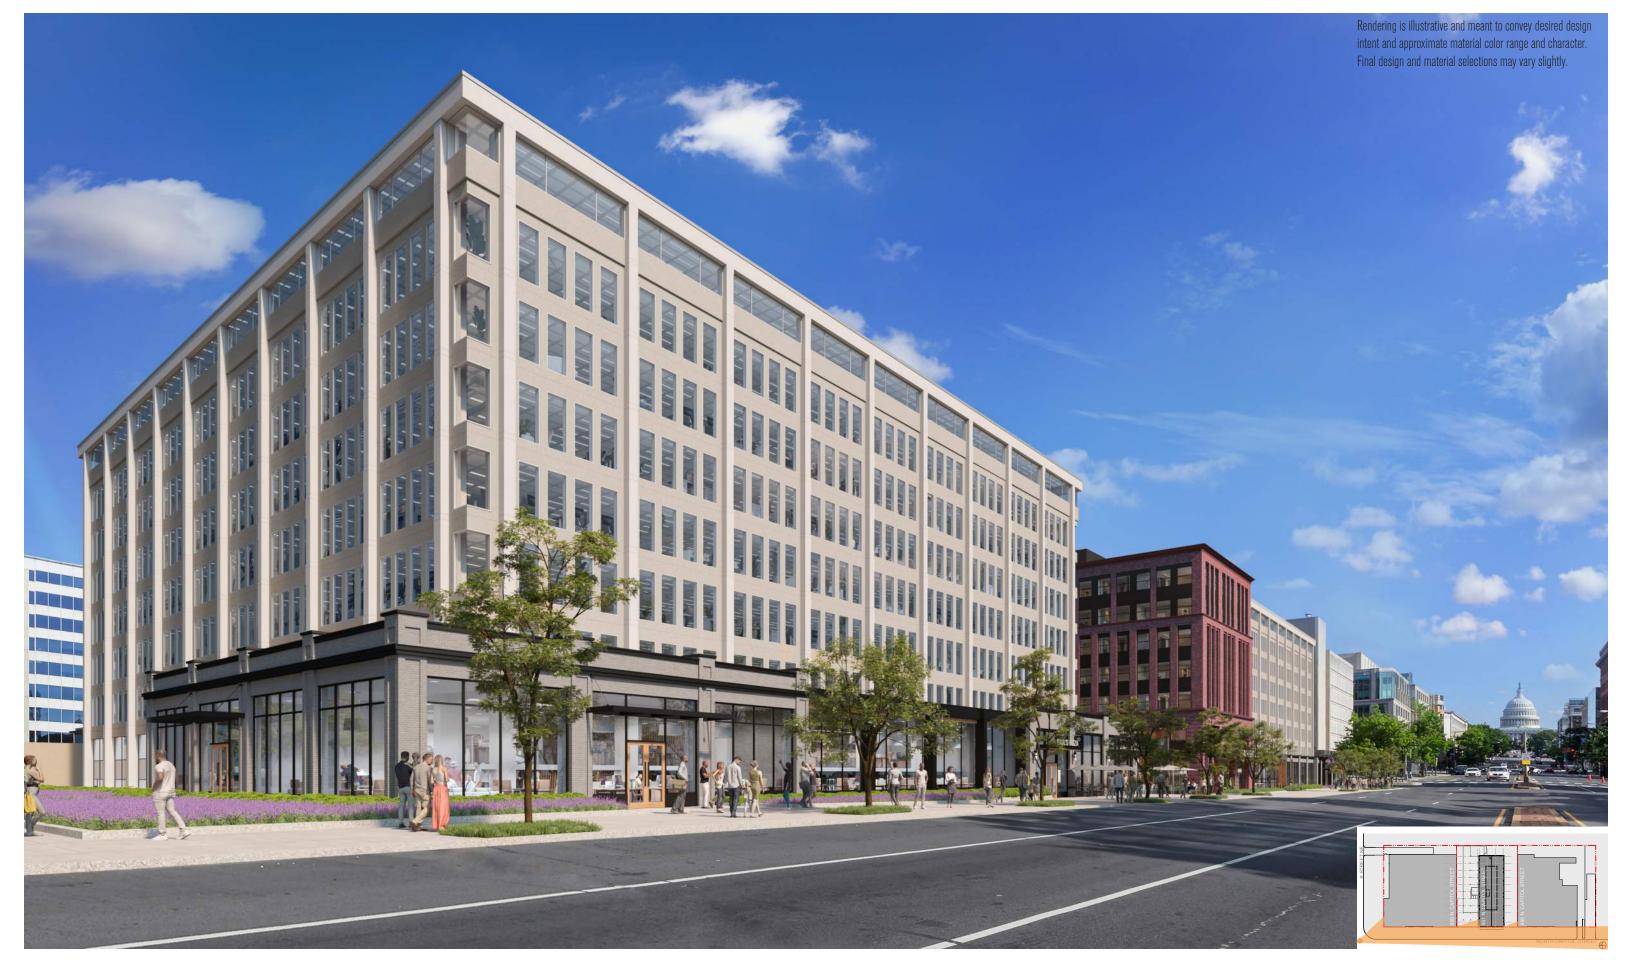

Raised Columns, Brick Detailing, Metal Cornice

Wood Accents at Storefront

Wood Accents, Raised Columns, Metal Detailing

New Streetscape along North Capitol Street - Looking South

Site Rendering Overall Site Concept

899 and 999 North Capitol Street, NE PHASE 1 September 30th, 2021

New Streetscape along North Capitol Street - Looking North

Site Rendering
Overall Site Concept

899 and 999 North Capitol Street, NE PHASE 1 September 30th, 2021