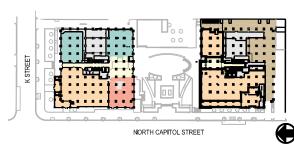

# Goulston & Storrs 1999 K Street, NW

5th Floor Washington, DC

Application for Design Review 899 and 999 North Capitol St, NE PHASE 1 & 2

PROPOSED UPDATED DESIGN FOR PHASE 1 ADDITION TO 999 NORTH CAPITOL ST., NE September 30th, 2021