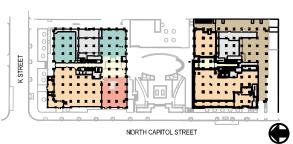

899 and 999 North Capitol Street, NE PHASE 1 September 30th, 2021

New Streetscape along North Capitol Street - Looking North

Site Rendering
Overall Site Concept

899 and 999 North Capitol Street, NE PHASE 1 September 30th, 2021