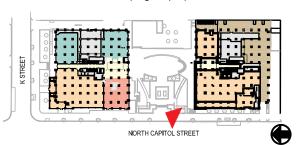

# Goulston & Storrs 1999 K Street, NW

5th Floor Washington, DC

Application for Design Review 899 and 999 North Capitol St, NE PHASE 1 & 2

PROPOSED UPDATED DESIGN FOR PHASE 1 ADDITION TO 999 NORTH CAPITOL ST., NE September 30th, 2021