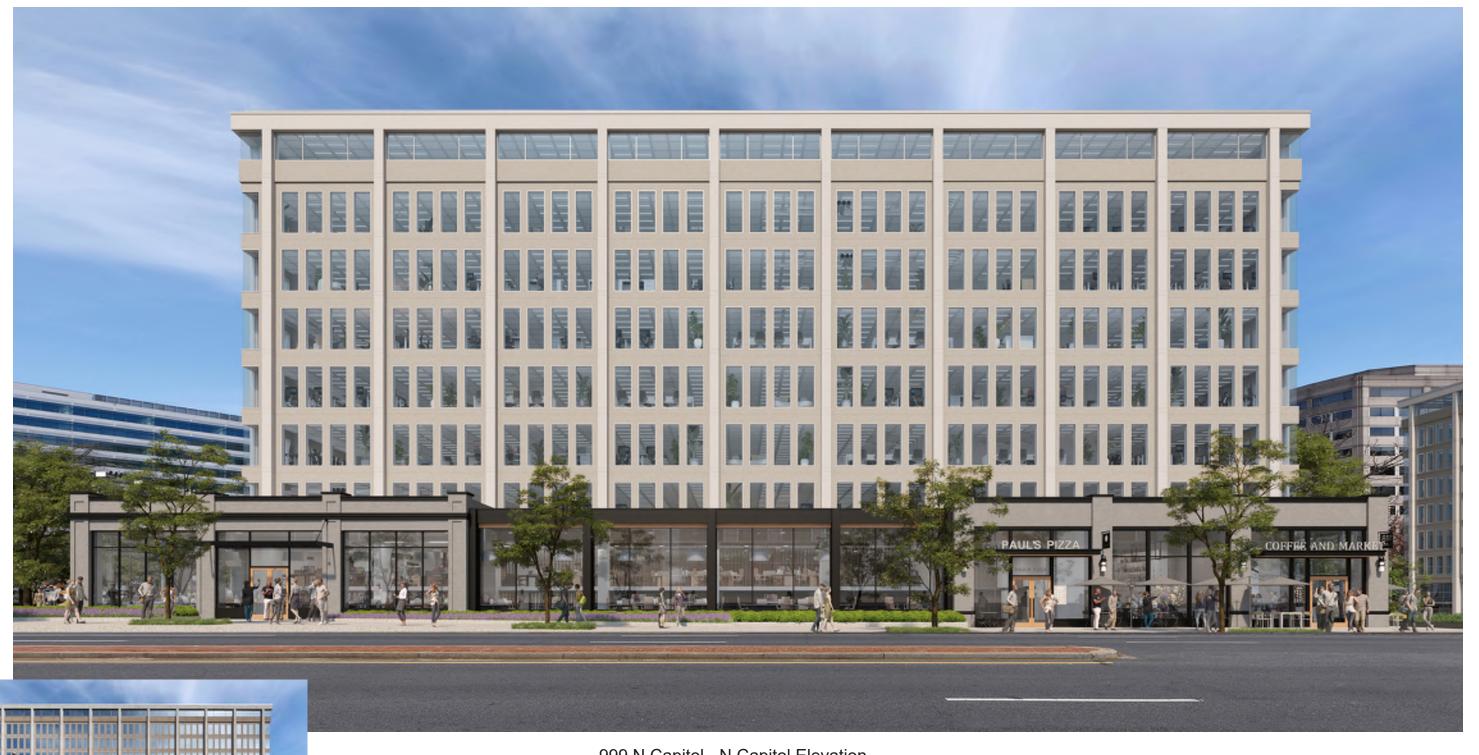

999 N Capitol - Shown at Hearing (Option A)

999 N Capitol - Proposed Alternative (Option B)

999 N Capitol - N Capitol Elevation - Re-design to match elements from 899

999 N Capitol - Proposed Alternative (Option B)

999 N Capitol - Looking Northeast

Building Renderings 999 North Capitol Street Building

999 N Capitol - N Capitol Elevation

**Building Renderings** 999 North Capitol Street Building

SIGNAGE NOTES:

1. SIGNAGE SHOWN FOR ILLUSTRATIVE PURPOSES, APPROXIMATE LOCATION, AND SCALE WILL CHANGE DURING TENANT SPACE CONFIGURATION AND FINAL SIGN DESIGN.