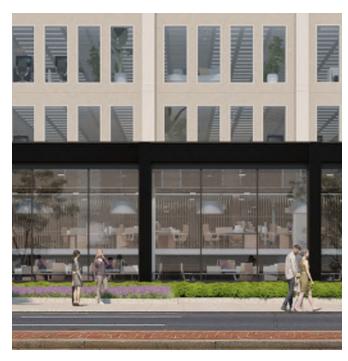

Raised Columns, Brick Detailing, Metal Cornice

Wood Accents at Storefront

Wood Accents, Raised Columns, Metal Detailing

New Streetscape along North Capitol Street - Looking South

Site Rendering Overall Site Concept

899 and 999 North Capitol Street, NE PHASE 1 September 30th, 2021

999 N Capitol - Looking Southeast

**Building Renderings** 999 North Capitol Street Building

Proposed Additions Only along North Capitol Street - Looking South