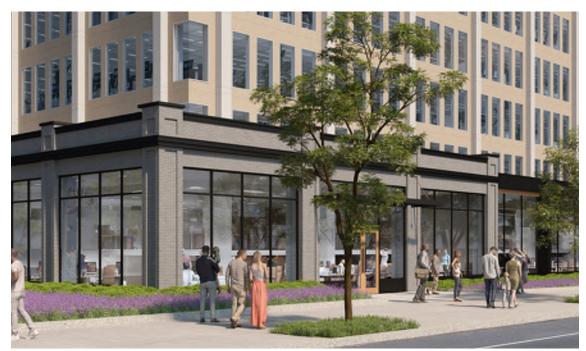

Raised Columns, Brick Detailing, Metal Cornice

Wood Accents at Storefront

Wood Accents, Raised Columns, Metal Detailing

New Streetscape along North Capitol Street - Looking South

Site Rendering Overall Site Concept

899 and 999 North Capitol Street, NE PHASE 1 September 30th, 2021

999 N Capitol - Looking Southeast

**Building Renderings** 999 North Capitol Street Building

Proposed Additions Only along North Capitol Street - Looking South