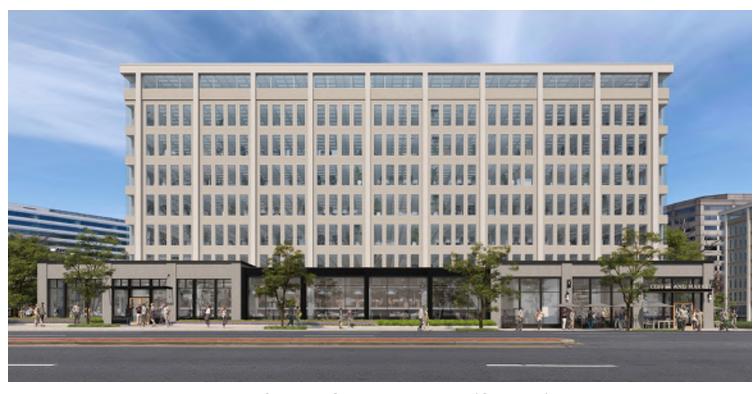

999 N Capitol - Looking Northeast

Building Renderings 999 North Capitol Street Building

999 N Capitol - N Capitol Elevation

**Building Renderings** 999 North Capitol Street Building

SIGNAGE NOTES:

1. SIGNAGE SHOWN FOR ILLUSTRATIVE PURPOSES, APPROXIMATE LOCATION, AND SCALE WILL CHANGE DURING TENANT SPACE CONFIGURATION AND FINAL SIGN DESIGN.