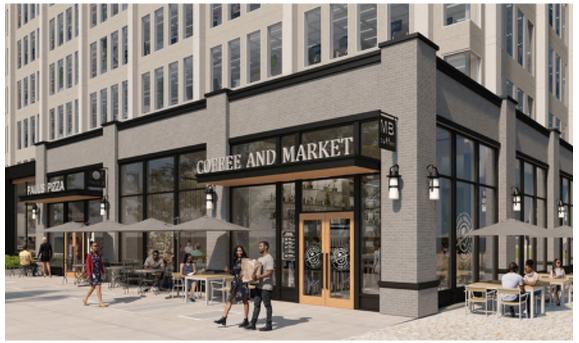

APPROX. 36 SF OF SIGNAGE SHOWN ON CANOPY (2'-6"H x 14'-5" W)

SIGNAGE NOTES:

1. SIGNAGE SHOWN FOR ILLUSTRATIVE PURPOSES, APPROXIMATE LOCATION, AND SCALE WILL CHANGE DURING TENANT SPACE CONFIGURATION AND FINAL SIGN DESIGN.