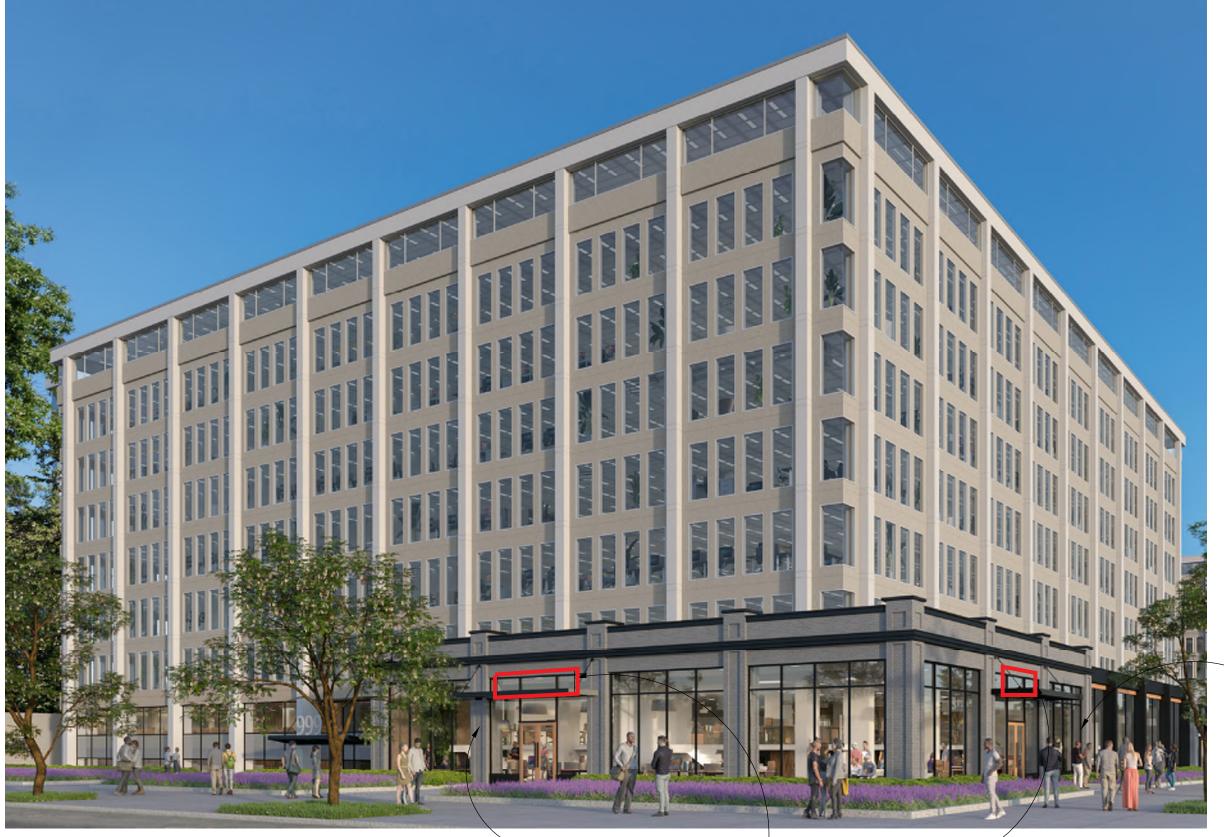

999 N Capitol - Looking Northeast

Building Renderings 999 North Capitol Street Building

999 N Capitol - N Capitol Elevation

**Building Renderings** 999 North Capitol Street Building

SIGNAGE NOTES:

1. SIGNAGE SHOWN FOR ILLUSTRATIVE PURPOSES, APPROXIMATE LOCATION, AND SCALE WILL CHANGE DURING TENANT SPACE CONFIGURATION AND FINAL SIGN DESIGN.

2. THE EXTERIOR ELEVATIONS, INCLUDING DOOR AND WINDOW SIZES ARE PRELIMINARY AND SHOWN FOR ILLUSTRATIVE PURPOSES.

OFFICE USE ADDITION - WEST FACADE 277 SF MAX. ALLOWED BELOW 20'-0" ABOVE SIDEWALK

OFFICE USE ADDITION - NORTH FACADE
162 SF MAX. ALLOWED BELOW 20'-0" ABOVE SIDEWALK

APPROX. 36 SF OF SIGNAGE SHOWN ON CANOPY (2'-6"H x 14'-5" W)

SIGNAGE NOTES:

1. SIGNAGE SHOWN FOR ILLUSTRATIVE PURPOSES, APPROXIMATE LOCATION, AND SCALE WILL CHANGE DURING TENANT SPACE CONFIGURATION AND FINAL SIGN DESIGN.