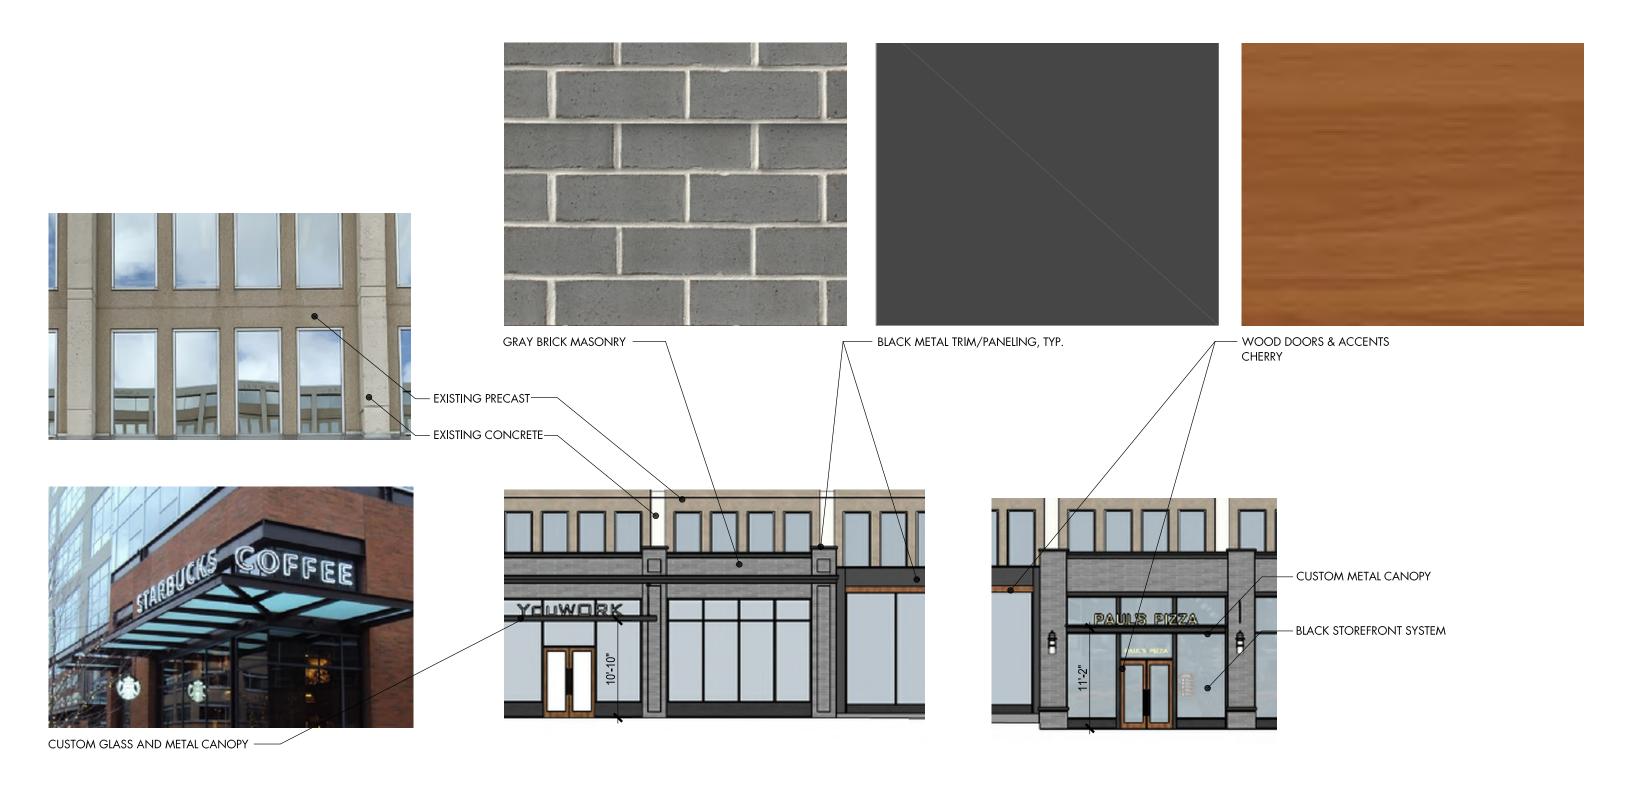

Raised Columns, Brick Detailing, Metal Cornice

Wood Accents at Storefront

Wood Accents, Raised Columns, Metal Detailing

New Streetscape along North Capitol Street - Looking South

Site Rendering Overall Site Concept