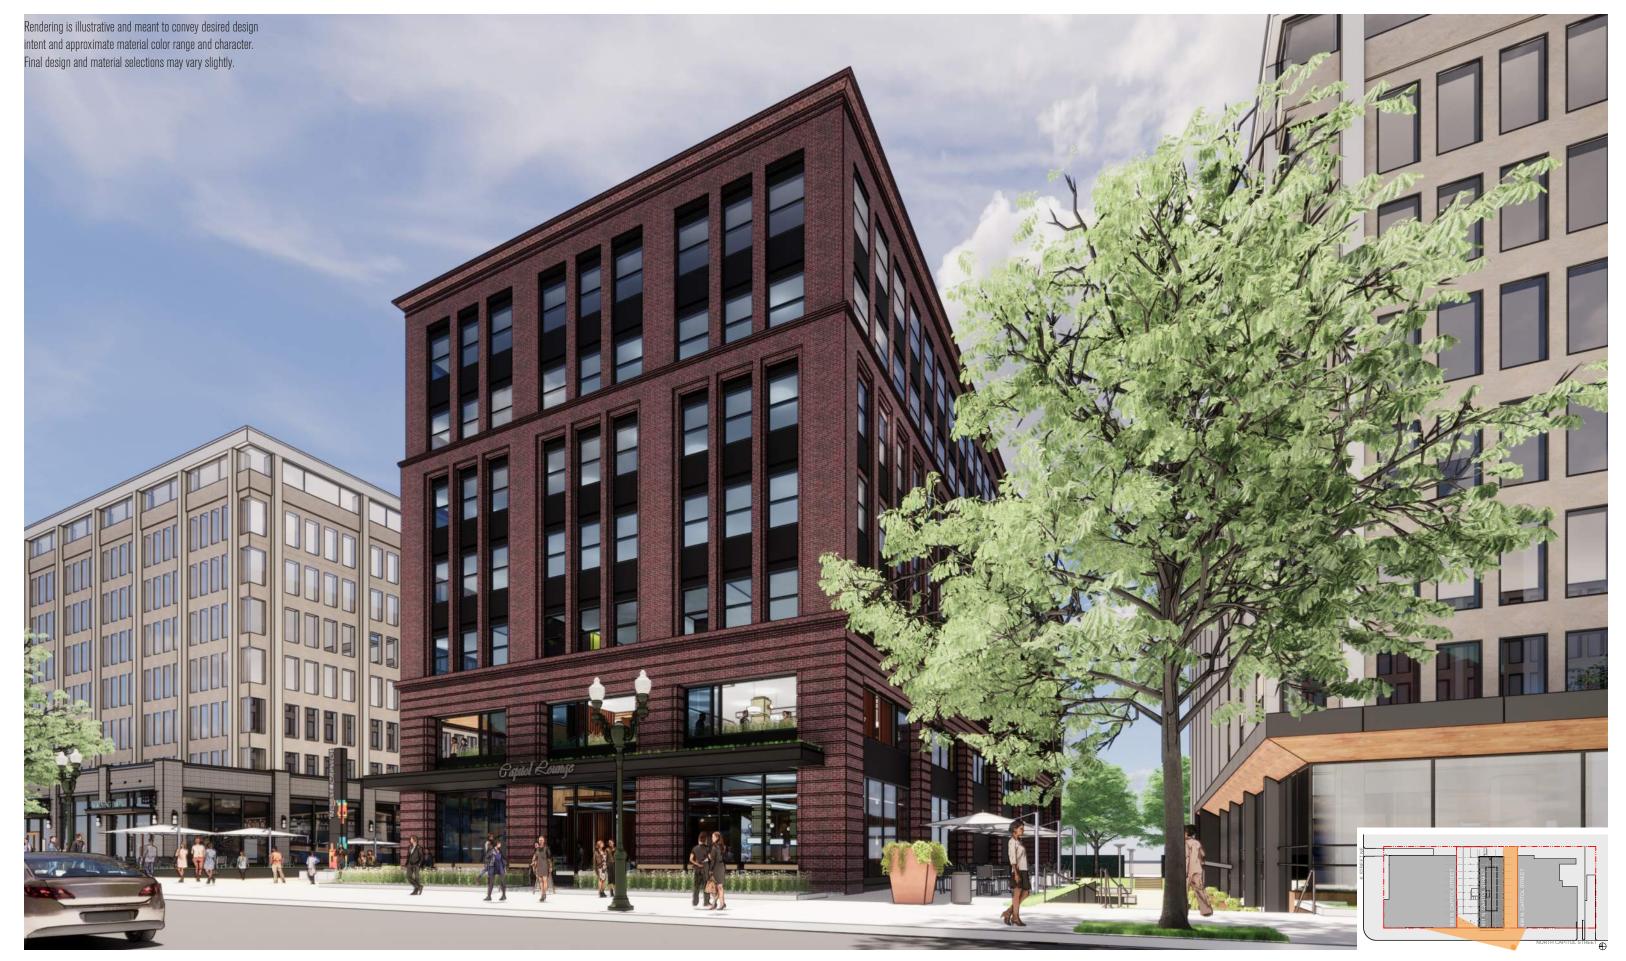

899 and 999 North Capitol Street, NE PHASE 1 September 30th, 2021

999 N Capitol - Looking Southeast

**Building Renderings** 999 North Capitol Street Building

Proposed Additions Only along North Capitol Street - Looking South

999 N Capitol - Looking Northeast

Building Renderings 999 North Capitol Street Building

999 N Capitol - N Capitol Elevation

**Building Renderings** 999 North Capitol Street Building

SIGNAGE NOTES:

1. SIGNAGE SHOWN FOR ILLUSTRATIVE PURPOSES, APPROXIMATE LOCATION, AND SCALE WILL CHANGE DURING TENANT SPACE CONFIGURATION AND FINAL SIGN DESIGN.