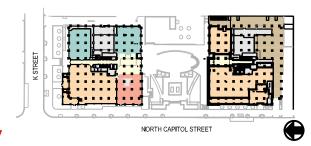

899 and 999 North Capitol Street, NE PHASE 1 September 30th, 2021

New Streetscape along North Capitol Street - Looking North

Site Rendering
Overall Site Concept

899 and 999 North Capitol Street, NE PHASE 1 September 30th, 2021