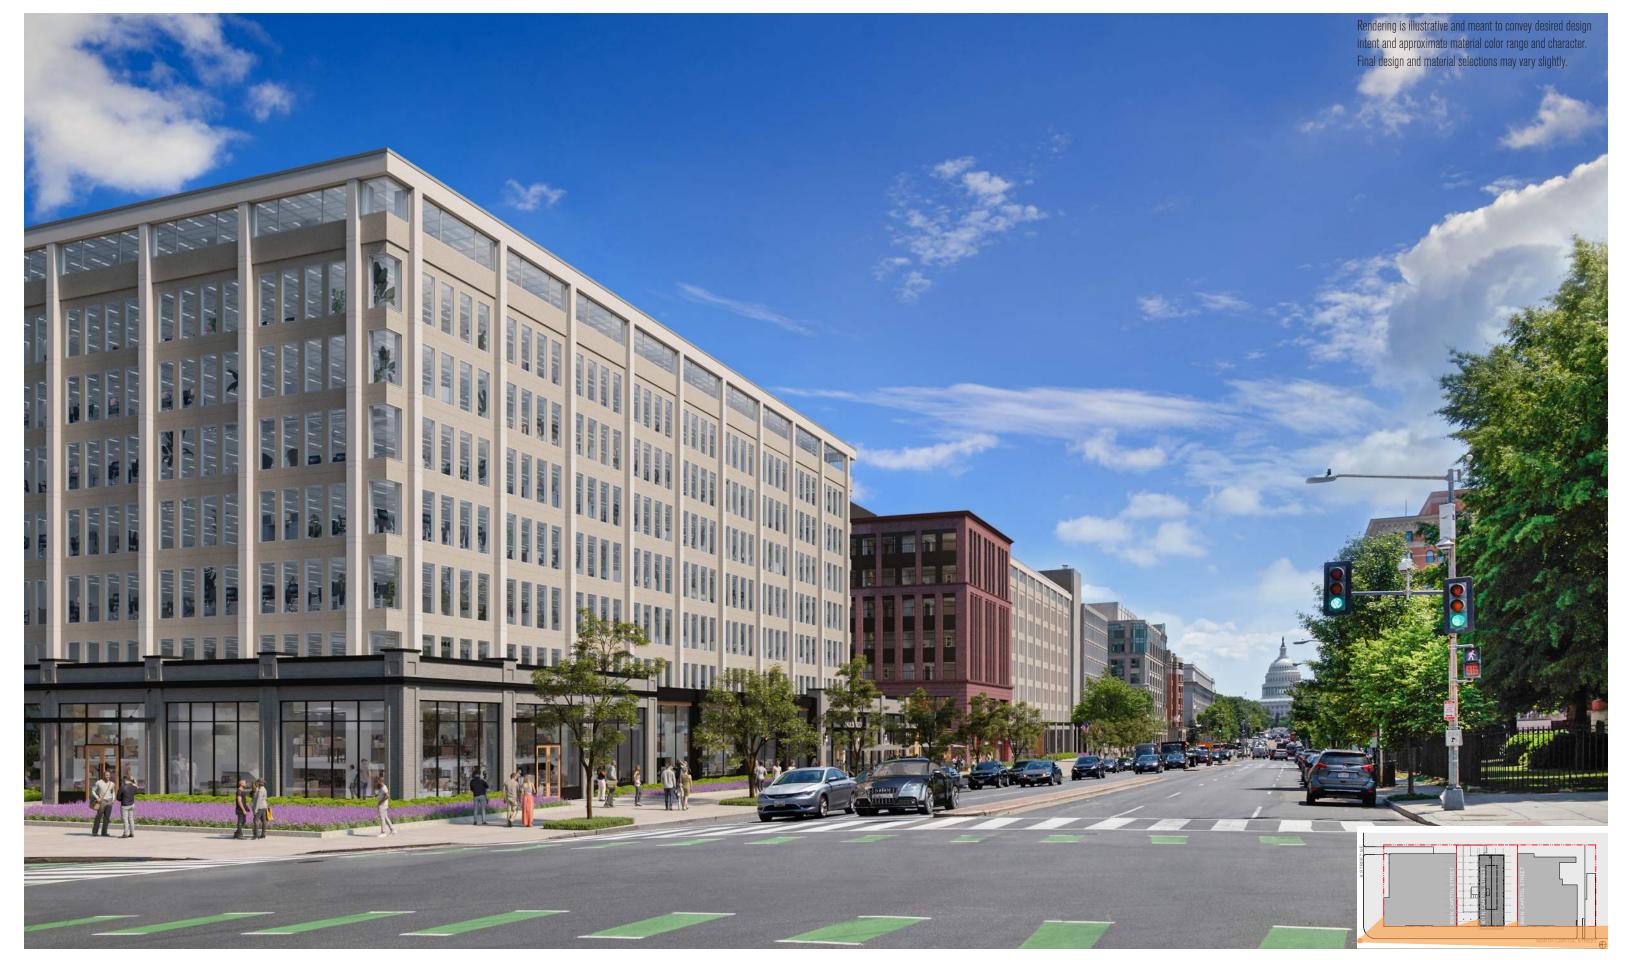

899 and 999 North Capitol Street, NE PHASE 1 September 30th, 2021

999 N Capitol - Looking Southeast

**Building Renderings** 999 North Capitol Street Building

Proposed Additions Only along North Capitol Street - Looking South

999 N Capitol - Looking Northeast

Building Renderings 999 North Capitol Street Building

999 N Capitol - N Capitol Elevation

**Building Renderings** 999 North Capitol Street Building

SIGNAGE NOTES:

1. SIGNAGE SHOWN FOR ILLUSTRATIVE PURPOSES, APPROXIMATE LOCATION, AND SCALE WILL CHANGE DURING TENANT SPACE CONFIGURATION AND FINAL SIGN DESIGN.