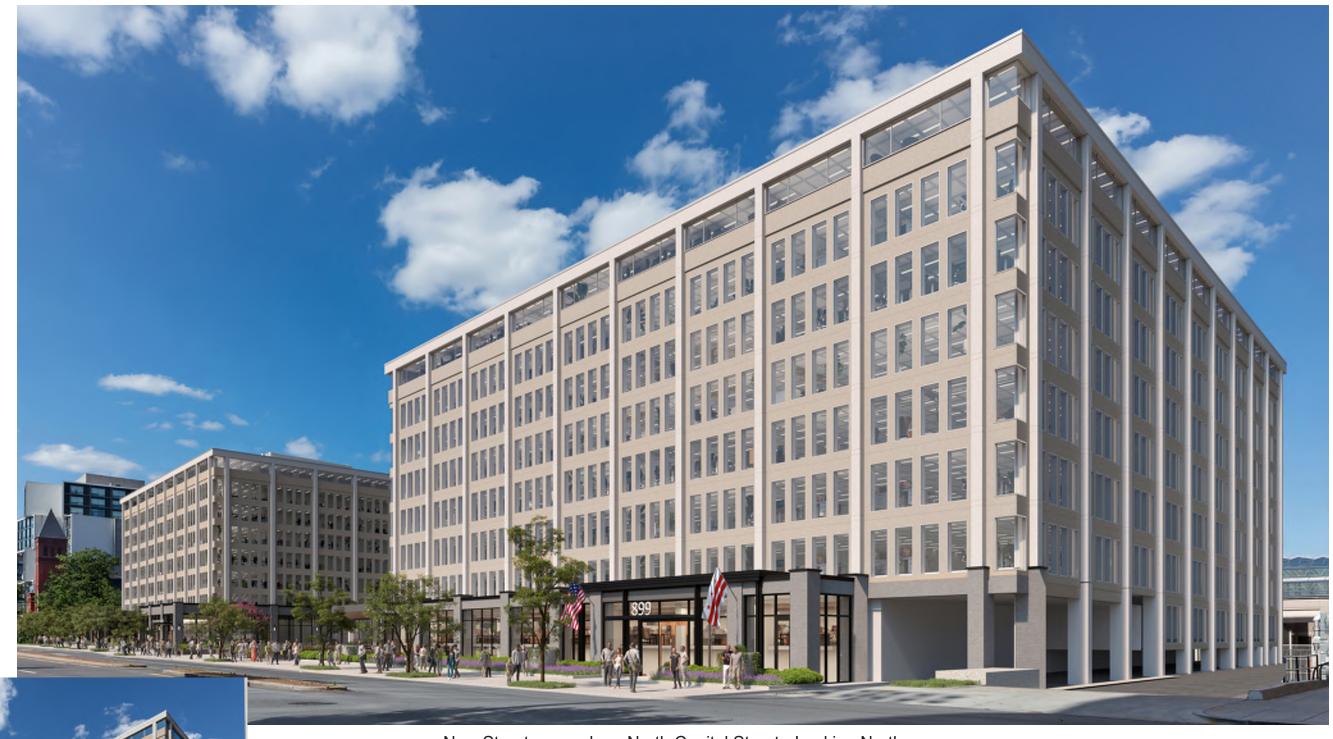

899 and 999 North Capitol Street, NE PHASE 1 September 30th, 2021

999 N Capitol - Looking Southeast

**Building Renderings** 999 North Capitol Street Building

Proposed Additions Only along North Capitol Street - Looking South

899 and 999 North Capitol Street, NE PHASE 1 September 30th, 2021

New Streetscape along North Capitol Street - Looking North

Site Rendering
Overall Site Concept

899 and 999 North Capitol Street, NE PHASE 1 September 30th, 2021