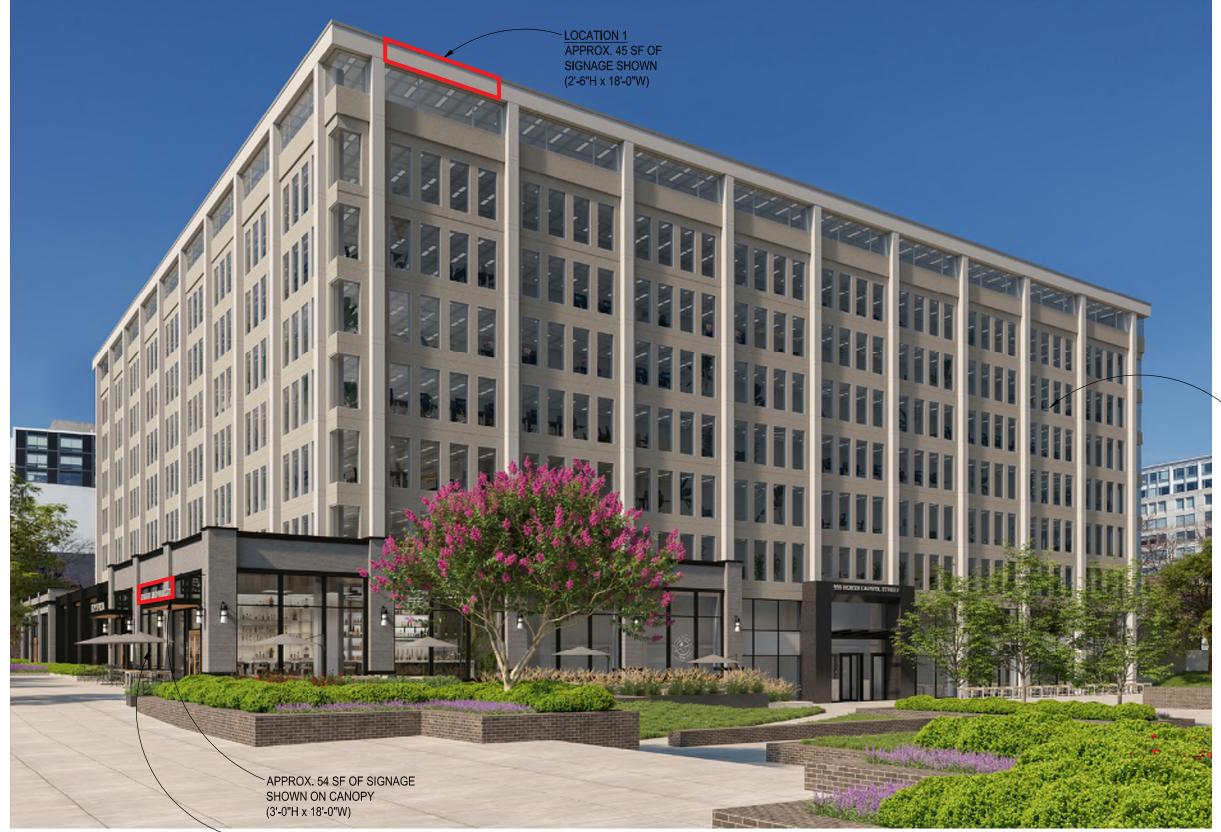

999 N Capitol - Looking Northeast

Building Renderings 999 North Capitol Street Building

999 N Capitol - N Capitol Elevation

**Building Renderings** 999 North Capitol Street Building

SIGNAGE NOTES:

1. SIGNAGE SHOWN FOR ILLUSTRATIVE PURPOSES, APPROXIMATE LOCATION, AND SCALE WILL CHANGE DURING TENANT SPACE CONFIGURATION AND FINAL SIGN DESIGN.

2. THE EXTERIOR ELEVATIONS, INCLUDING DOOR AND WINDOW SIZES ARE PRELIMINARY AND SHOWN FOR ILLUSTRATIVE PURPOSES.

OFFICE USE ADDITION - WEST FACADE 277 SF MAX. ALLOWED BELOW 20'-0" ABOVE SIDEWALK

OFFICE USE ADDITION - NORTH FACADE
162 SF MAX. ALLOWED BELOW 20'-0" ABOVE SIDEWALK

APPROX. 36 SF OF SIGNAGE SHOWN ON CANOPY (2'-6"H x 14'-5" W)

SIGNAGE NOTES:

1. SIGNAGE SHOWN FOR ILLUSTRATIVE PURPOSES, APPROXIMATE LOCATION, AND SCALE WILL CHANGE DURING TENANT SPACE CONFIGURATION AND FINAL SIGN DESIGN.